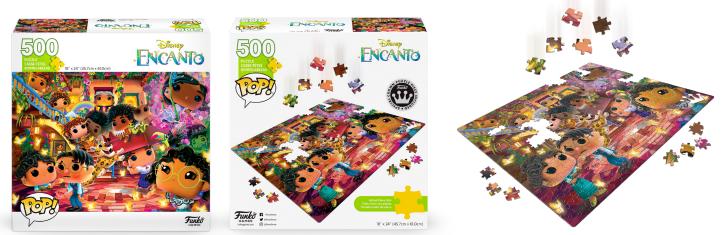

## **Puzzle Details**

- 500 pieces
- Puzzle dimensions 18" x 24"
- Box dimensions
- 7.875" W x 7.875" H x 2.375" D
- On-shelf mid-2023\*
- Master case count 4

## ltem No. 72164 UPC 889698721646

Actual Piece Size

3D Box Front

3D Box Back

Product

©Disney

Funko Games – Confidential – For Business Planning Purposes Only

Press Contact Info FunkoGamesPR@funko.com \*Sales Contact Info orders@funko.com or please contact your account representative Territory Restrictions Inquiries Games-Sales-Support@funko.com