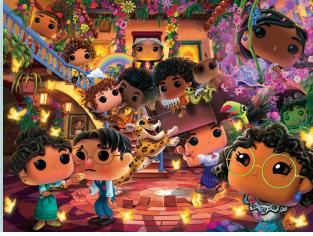

## **Pop! Puzzle – Encanto**

Watch your favorite pop culture characters take shape as you put together 500 pieces of fun! This 18" x 24" puzzle uses high-quality materials and vibrant Pop! styled artwork. It's perfect puzzling for the whole family, featuring an original illustration inspired by Disney's Encanto.

## **Interesting Features**

- Beloved Encanto characters are rendered in rich color and signature Funko Pop! style!
- Matte finish and precise interlocking pieces create a high-quality puzzling experience.
- 500 pieces is the perfect size for puzzle fans young and old, and makes a great gift!
- Check out more Pop! Puzzles from fan-favorite films and televisions shows—collect them all!